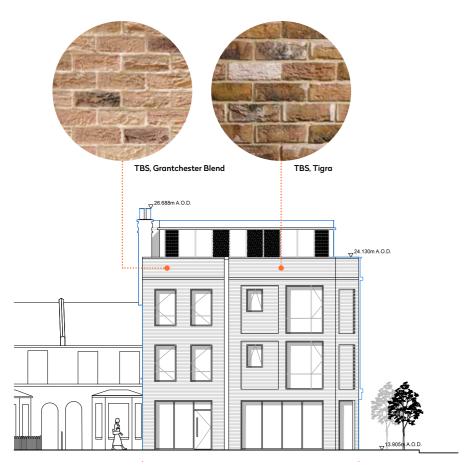

Proposed East Elevation (Haydons Road)

Photo Realistic View From Haydons Road

Photo Realistic View From Haydons Road Recreation Park

| В                                       | MATER         | IALS AMENDED                                             |                   | 07/03/16 | JH   |  |
|-----------------------------------------|---------------|----------------------------------------------------------|-------------------|----------|------|--|
| А                                       | AMENDED       | PLANNING ISSU                                            | E                 | 05/02/16 | TR   |  |
| -                                       | PLAN          | NNING ISSUE                                              |                   | 27/11/15 | JH   |  |
| REVISION                                |               |                                                          |                   | DATE/E   | RAWN |  |
|                                         |               | architinitiat 3-5 Barrett St, Lond architecture initiati | ive               |          |      |  |
|                                         | PROJECT       | 94-96 HAY                                                | DONS              | ROAD     |      |  |
|                                         |               | 1-3 QUICK                                                | S ROA             | νD       |      |  |
| DI                                      | DRAWING TITLE |                                                          | PROPOSED EXTERNAL |          |      |  |
|                                         |               | FACADE MATERIALS                                         |                   |          |      |  |
| *************************************** |               |                                                          |                   |          |      |  |
| *************************************** | DATE          | MARCH 2016                                               | 3 SCALE           |          |      |  |
|                                         | DRAWN         | JH                                                       | CHECK             | TR       |      |  |
|                                         | STATUS        |                                                          | PLANNING          |          |      |  |
|                                         | JOB NUMBER    | Al-2232                                                  |                   |          |      |  |
| DRAV                                    | VING NUMBER   | QK-401                                                   | REV               | В        |      |  |
|                                         |               |                                                          |                   |          |      |  |