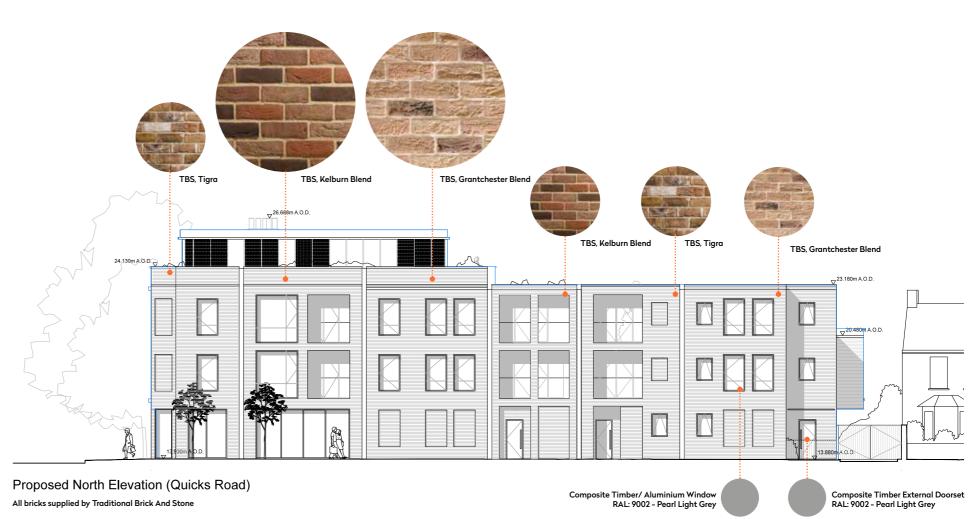

Proposed East Elevation (Haydons Road)

Photo Realistic View From Haydons Road

Photo Realistic View From Haydons Road Recreation Park

| В                                       | MATER         | IALS AMENDED                                             |                   | 07/03/16 | JH   |  |
|-----------------------------------------|---------------|----------------------------------------------------------|-------------------|----------|------|--|
| А                                       | AMENDED       | PLANNING ISSU                                            | E                 | 05/02/16 | TR   |  |
| -                                       | PLAN          | NNING ISSUE                                              |                   | 27/11/15 | JH   |  |
| REVISION                                |               |                                                          |                   | DATE/E   | RAWN |  |
|                                         |               | architinitiat 3-5 Barrett St, Lond architecture initiati | ive               |          |      |  |
|                                         | PROJECT       | 94-96 HAY                                                | DONS              | ROAD     |      |  |
|                                         |               | 1-3 QUICK                                                | S ROA             | νD       |      |  |
| DI                                      | DRAWING TITLE |                                                          | PROPOSED EXTERNAL |          |      |  |
|                                         |               | FACADE MATERIALS                                         |                   |          |      |  |
| *************************************** |               |                                                          |                   |          |      |  |
| *************************************** | DATE          | MARCH 2016                                               | 3 SCALE           |          |      |  |
|                                         | DRAWN         | JH                                                       | CHECK             | TR       |      |  |
|                                         | STATUS        |                                                          | PLANNING          |          |      |  |
|                                         | JOB NUMBER    | Al-2232                                                  |                   |          |      |  |
| DRAV                                    | VING NUMBER   | QK-401                                                   | REV               | В        |      |  |
|                                         |               |                                                          |                   |          |      |  |